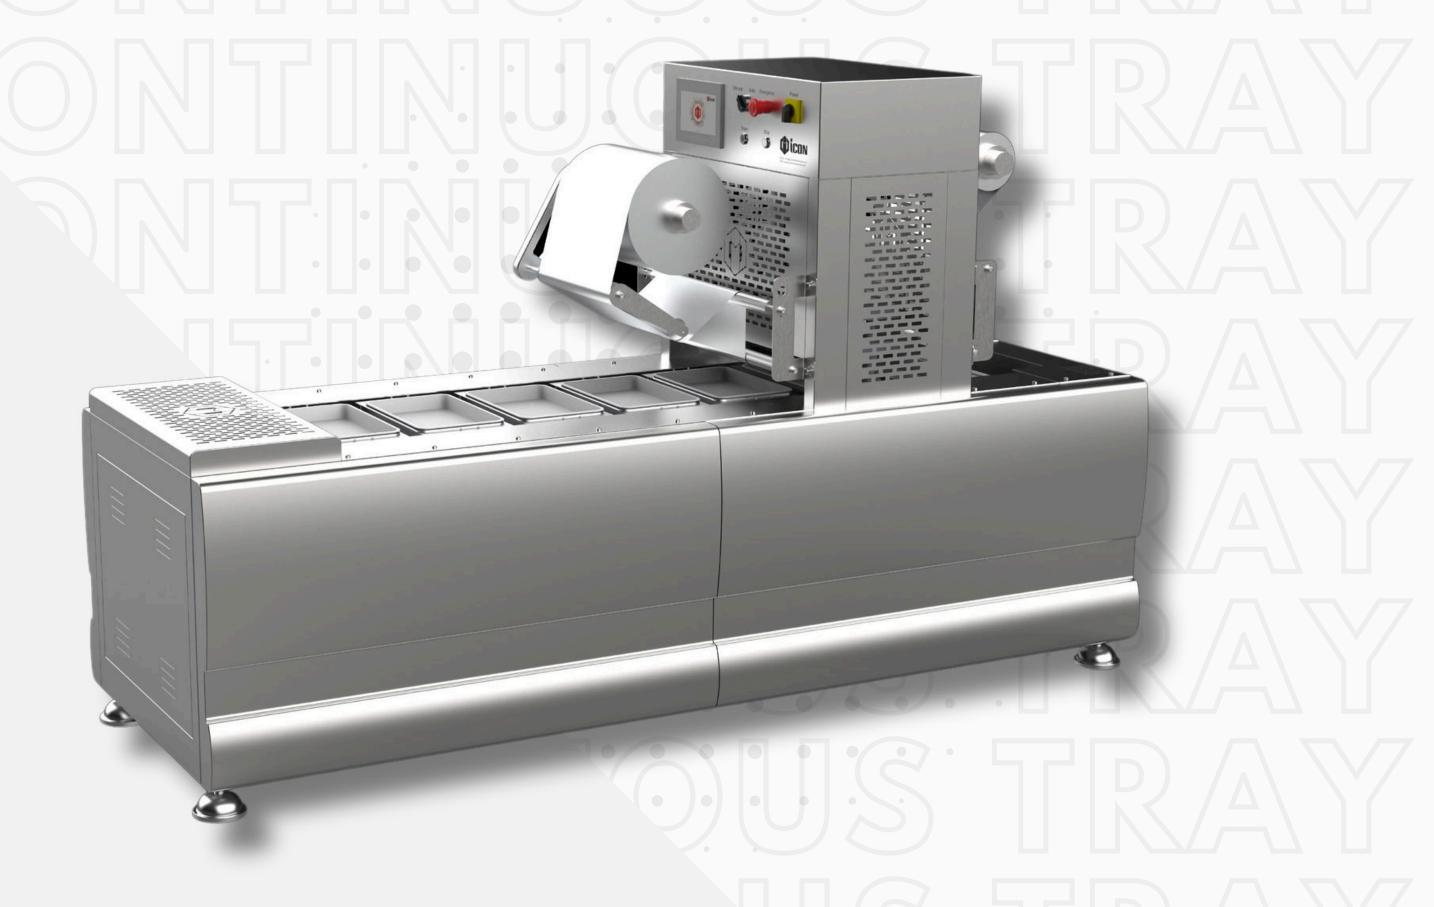

# CONTINUOUS TRAY SEALER (ONLY SEALING)

Hygienic & Safe Design

Secured Sealing

Consistent Quality

International Standards

A continuous tray sealer machine (Only Sealing) is an automated packaging system designed to seal food or medical trays with a secure film cover. It operates continuously, enhancing production efficiency by sealing multiple trays in a fast, consistent process. It seals the top film with the tray and trims the excess film from the tray for the better aesthetics and consistent sealing quality.

The continuous tray sealer offers customizable Tray options, ensuring secured sealing and optimal product freshness.

The application is to preserve foods like sweets, dairy products, meat, seafood, dates, dry fruits & convenience foods etc.