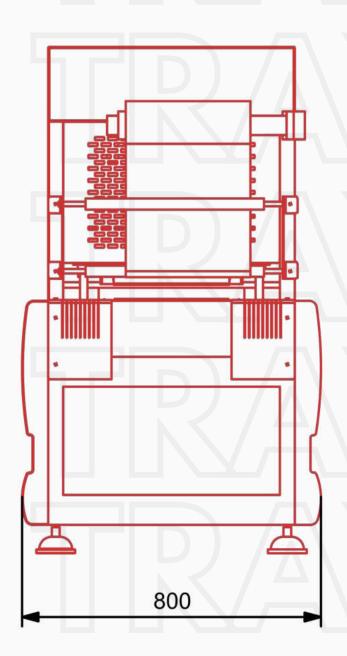

### **DIMENSIONS**

### **TECHNICAL SPECIFICATIONS**

| Production Capacity      | Up To 5-6 Cycles Per Minute               | Require Air Compressor | 5 H.P.            |
|--------------------------|-------------------------------------------|------------------------|-------------------|
| Products                 | Meats, Sweets & Savories, Bakery          | Air Pressure           | 6 - 7 Bar         |
| Upper Film               | Printed / Plain                           | Total Installed Power  | 6 KW              |
| Tray Material            | Rigid (Pre Formed)                        | Electrical Voltage     | 440V AC (3-Phase) |
| Tray Shape And Size      | Customized                                | Machine Length         | ~ 2200 mm         |
| Machine Construction     | Stainless Steel 304 & Aluminum Assemblies | Machine Width          | ~ 800 mm          |
| Control & Command System | PLC Touch Screen (Fuji)                   | Machine Height         | ~ 1350 mm         |
| Application              | Sealing                                   | Machine Weight         | ~ 550 Kg          |