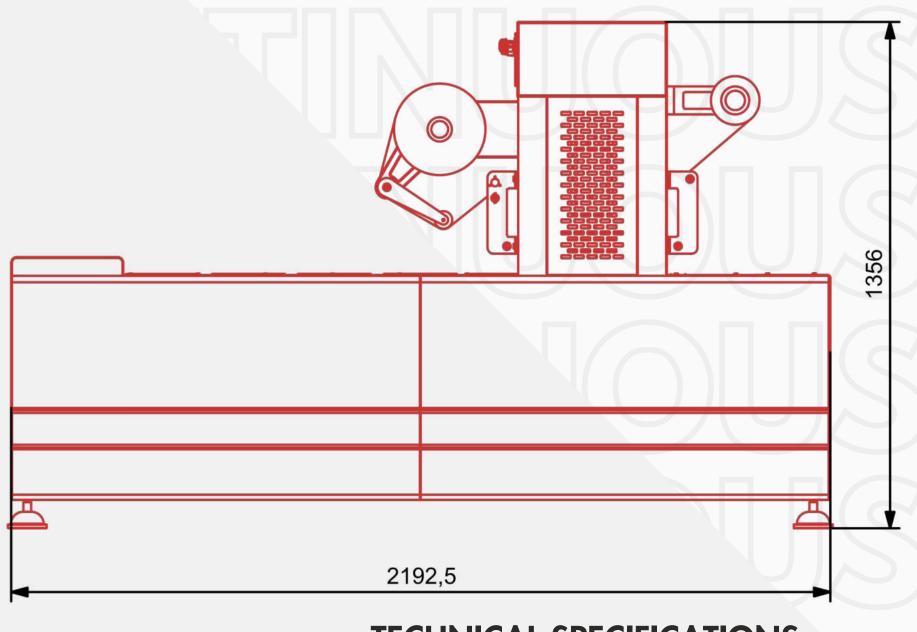

### **DIMENSIONS**

### **TECHNICAL SPECIFICATIONS**

| Production Capacity      | Up To 5-6 Cycles Per Minute               | Require Air Compressor | 5 H.P.            |
|--------------------------|-------------------------------------------|------------------------|-------------------|
| Products                 | Meats, Sweets & Savories, Bakery          | Air Pressure           | 6 - 7 Bar         |
| Upper Film               | Printed / Plain                           | Total Installed Power  | 6 KW              |
| Tray Material            | Rigid (Pre Formed)                        | Electrical Voltage     | 440V AC (3-Phase) |
| Tray Shape And Size      | Customized                                | Machine Length         | ~ 2200 mm         |
| Machine Construction     | Stainless Steel 304 & Aluminum Assemblies | Machine Width          | ~ 800 mm          |
| Control & Command System | PLC Touch Screen (Fuji)                   | Machine Height         | ~ 1350 mm         |
| Application              | Sealing                                   | Machine Weight         | ~ 550 Kg          |